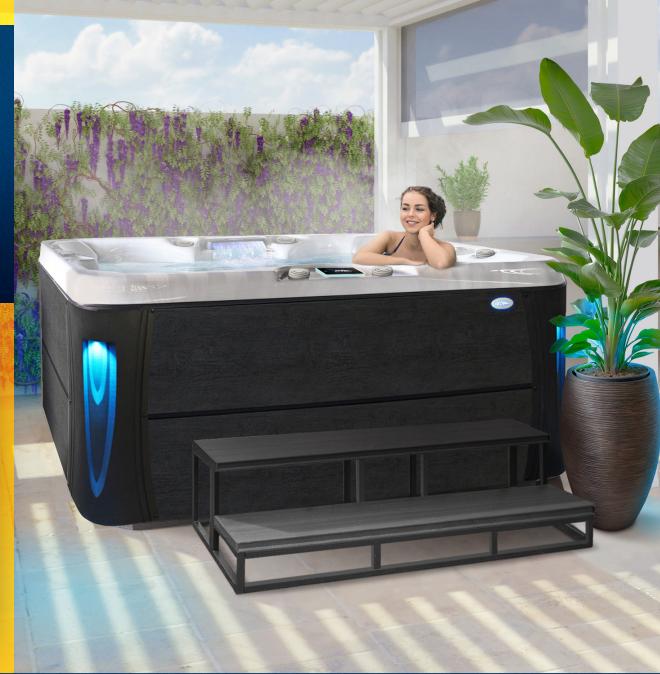

## EC-840LX AVALON X™

8ft lounger | 40 jets | 6 seat

The EC-840LX offers an expansive 8-foot design with a premium lounge seat, creating the perfect space to relax in comfort. With thoughtful upgrades throughout, it's a top choice for those seeking a truly indulgent spa experience.