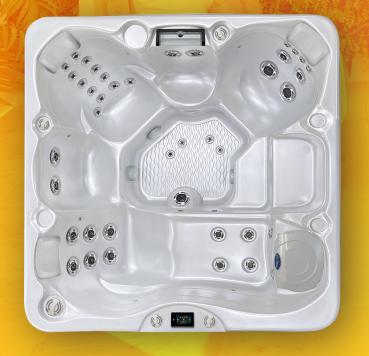

## EC-840LX AVALON X™

8ft lounger | 40 jets | 6 seat

The EC-840LX offers an expansive 8-foot design with a premium lounge seat, creating the perfect space to relax in comfort. With thoughtful upgrades throughout, it's a top choice for those seeking a truly indulgent spa experience.

## STANDARD FEATURES

- Dimensions: 93" x 93" x 401/2"
- Deluxe Acrylic Colors
- ullet 2 x 6.0 BHP Eliminator High Performance Pump
- Operating Voltage 240v
- 40 Vector X Jets
- Dome Jet w/ Valve
- Spillover LED Waterfall

- Y-Pillows (3)
- Orion Air Venturi Valves
- Molded LED Filter Lid
- 75 Sq. Ft. Ultrawier Filter System
- Perimeter LED Spa Lighting
- Gecko in.k1001 Control Panel
- Thermo-Shield™ Side Panel and Thermo-Layer Floor
- WhisperHot™ 5.5kW Titanium Heater
- Pure Silk Ozone w/ Mazzei Injector and Mixing Chamber
- 24/7 Filtration Pump System
- Pressure Treated Cabinet Frame
- ELITE PLUS™ Cabinets (Grey, Mocha, Lime Oak)
- ELITE III™ LED Corners w/ Brushed Steel Accents
- 4" to 2.5" Cal Armor Spa Cover (Dark Brown, Grey, Black)