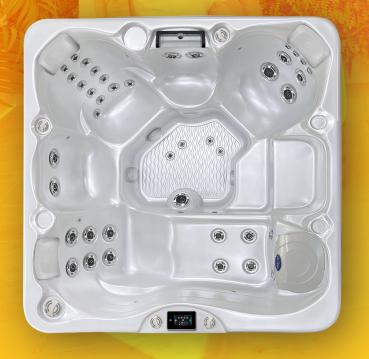

## **EC-740LX COSTA X™**

7ft lounger | 40 jets | 6 seat

The EC-740LX is a sleek, 7-foot spa designed for ultimate relaxation. With upgraded features throughout, it's perfect for those who want a luxurious experience right at home.

## **STANDARD FEATURES**

- Dimensions: 84" x 84" x 401/2"
- Deluxe Acrylic Colors
- 2 x 6.0 BHP Eliminator High Performance Pump
- Operating Voltage 240v
- 40 Vector X Jets
- · Dome Jet w/ Valve
- Spillover LED Waterfall

- · Y-Pillows (3)
- Orion Air Venturi Valves
- Molded LED Filter Lid
- 75 Sq. Ft. Ultrawier Filter System
- Perimeter LED Spa Lighting
- Gecko in.k1001 Control Panel
- Thermo-Shield™ Side Panel and Thermo-Layer Floor
- . WhisperHot™ 5.5kW Titanium Heater
- Pure Silk Ozone w/ Mazzei Injector and Mixing Chamber
- 24/7 Filtration Pump System
- Pressure Treated Cabinet Frame
- ELITE PLUS™ Cabinets (Grey, Mocha, Lime Oak)
- ELITE III™ LED Corners w/ Brushed Steel Accents
- 4" to 2.5" Cal Armor Spa Cover (Dark Brown, Grey, Black)