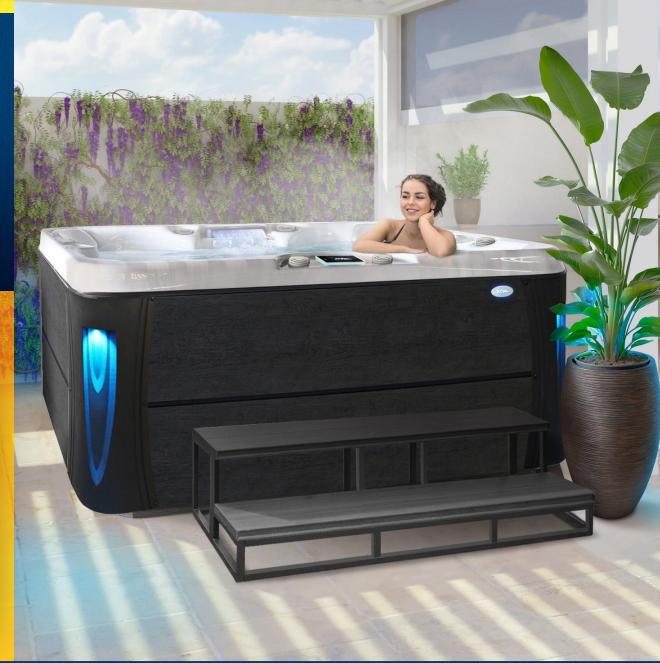

## **EC-740LX COSTA X™**

7ft lounger | 40 jets | 6 seat

The EC-740LX is a sleek, 7-foot spa designed for ultimate relaxation. With upgraded features throughout, it's perfect for those who want a luxurious experience right at home.